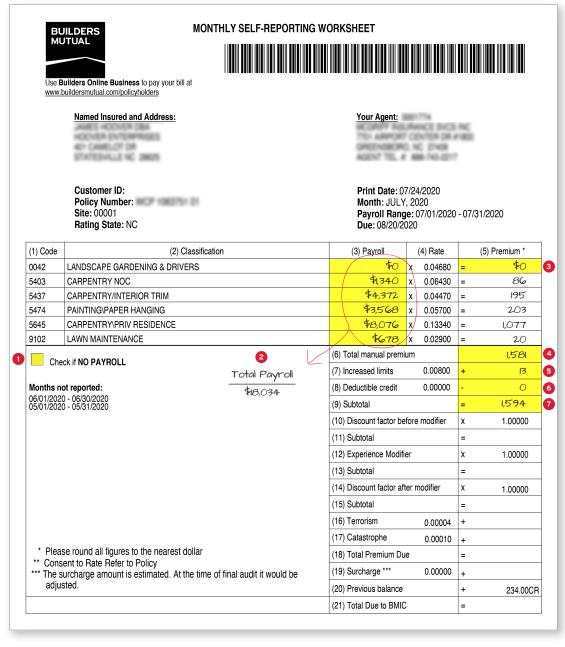

When you complete this process manually, Builders Mutual will mail your Monthly Self-Reporting Worksheet each month. Payment is always due on the 20th of the month.

- If you had no payroll for the Payroll Range and Site indicated on your worksheet, simply check the box labeled Check if NO PAYROLL on your worksheet and mail the worksheet back to Builders Mutual. If you do have payroll, start by entering the payroll for each class code in column 3.
- Take a quick minute to add up your total payroll from all class codes listed in column 3, and record for later use. We use this figure to calculate Terrorism and Catastrophe premium charges.
- Take the payroll amount and multiply it by the rate and enter the result, rounded to the nearest whole dollar, in column 5. Repeat for each class code. Remember, if the number after the decimal is 0 to 4, round down. If it's 5 or over, round up.
- In box 6, labeled **Total manual**premium, enter the total from
  adding all premium figures in
  column 5.
- In box 7, labeled Increased limits, multiply the Total manual premium from box 6 by the Increased limits (if applicable) and record the figure, rounded to the nearest whole dollar.
- In box 8, labeled Deductible credit, multiply the Total manual premium from box 6 by the Deductible credit (if applicable) and record the figure, rounded to the nearest whole dollar. In this example, there is no deductible credit.
- To calculate the **Subtotal** in box 9, add boxes 6 and 7, then subtract box 8.

Customer ID:
Policy Number:
Site: 00001
Rating State: NC

Your Agent:

Print Date: 07/24/2020 Month: JULY, 2020

Payroll Range: 07/01/2020 - 07/31/2020

Due: 08/20/2020

| (1) Code                                         | (2) Classification                                                              |                          | (3) Payroll              | (4) Rate      |       | (5) Premium * |          |
|--------------------------------------------------|---------------------------------------------------------------------------------|--------------------------|--------------------------|---------------|-------|---------------|----------|
| 0042                                             | LANDSCAPE GARDENING & DRIVERS                                                   |                          | \$0                      | x 0.04680     | =     | \$0           |          |
| 5403                                             | CARPENTRY NOC                                                                   |                          | \$1,340                  | x 0.06430     | =     | 86            |          |
| 5437                                             | CARPENTRY/INTERIOR TRIM                                                         |                          | \$4,372                  | x 0.04470     | =     | 195           |          |
| 5474                                             | PAINTING\PAPER HANGING                                                          |                          | \$3,568                  | x 0.05700     | =     | 203           |          |
| 5645                                             | CARPENTRY\PRIV RESIDENCE                                                        |                          | \$8,076                  | x 0.13340     | =     | 1,077         |          |
| 9102                                             | LAWN MAINTENANCE                                                                |                          | \$678                    | x 0.02900     | =     | 20            |          |
| Check if NO PAYROLL Total Payroll                |                                                                                 | (6) Total manual premium |                          |               | 1,581 |               |          |
|                                                  |                                                                                 | Total Payroll            | (7) Increased limits     | 0.00800       | +     | 13            |          |
|                                                  | ot reported:                                                                    | \$18,034                 | (8) Deductible credit    | 0.00000       | -     | 0             |          |
| 06/01/202<br>05/01/202                           | 0 - 06/30/2020<br>0 - 05/31/2020                                                | •                        | (9) Subtotal             |               | =     | 1,594         |          |
|                                                  |                                                                                 |                          | (10) Discount factor be  | fore modifier | х     | 1.00000       |          |
|                                                  |                                                                                 |                          | (11) Subtotal            |               | =     | 1,594         | 8        |
|                                                  |                                                                                 |                          | (12) Experience Modifi   | er            | х     | 1.00000       |          |
|                                                  |                                                                                 |                          | (13) Subtotal            |               | =     | 1,594         | 9        |
|                                                  |                                                                                 |                          | (14) Discount factor aff | ter modifier  | х     | 1.00000       |          |
|                                                  |                                                                                 |                          | (15) Subtotal            |               | =     | 1,594         | 10       |
|                                                  |                                                                                 |                          | (16) Terrorism           | 0.00004       | +     | I             |          |
|                                                  |                                                                                 | (17) Catastrophe         | 0.00010                  | +             | 2     | 0             |          |
| * Please round all figures to the nearest dollar |                                                                                 |                          | (18) Total Premium Du    | ie            | =     | 1,597         | 12       |
|                                                  | sent to Rate Refer to Policy<br>surcharge amount is estimated. At the time of f | inal audit it would be   | (19) Surcharge ***       | 0.00000       | + -   |               | <b>B</b> |
|                                                  | sted.                                                                           |                          | (20) Previous balance    |               | +     | 234.00CR      |          |
|                                                  |                                                                                 |                          | (21) Total Due to BMIC   | )             | =     | 1,363         | 4        |

- To calculate the **Subtotal** in box 11, multiply box 9 by the **Discount** factor before modifier in box 10, and enter the new subtotal in box 11. Remember to always round to the nearest whole dollar.
- To calculate the **Subtotal** in box 13, multiply box 11 by the **Experience Modifier** in box 12, and enter the new subtotal in box 13.
- To calculate the **Subtotal** in box 15, multiply box 13 by the **Discount** factor after modifier in box 14, and enter the new subtotal in box 15.
- Remember the total payroll figure you recorded earlier? Now it's time to use that number. In box 16, multiply your total payroll by the **Terrorism** rate and enter the result, rounded to the nearest whole dollar. Repeat this process with the **Catastrophe** rate in box 17.
- To get the Total Premium Due in box 18, add boxes 15, 16, and 17.
- Box 19 only applies with rates in DC and Florida. If you're in DC or Florida, multiply box 18 by the Surcharge in box 19 and record the result.
- To calculate the Total Due to BMIC in box 21, add boxes 18, 19, and 20.

## **IMPORTANT NOTE:**

In box 20, you may see a credit or balance due. Reasons could include an audit credit, MSR rollover from previous months, or the expense constant at renewal. If you're not familiar with the figure you are seeing, please call the Customer Contact Center at 800-809-4859, so a representative can research for you prior to completing your calculation. It's very common for this figure to change between the time your worksheet is printed and the date you complete and submit your worksheet.